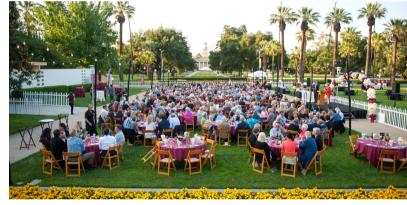

## **ADMINISTRATION LAWN**

Located off of Colton Avenue

The Administration Lawn boasts magnificent views of the Quad, Memorial Chapel, and mountains in the distance. Highlighted by the historic Redlands shrub overlooked by the Administration building, this is an ideal location for receptions, galas, banquets, company picnics and more.

## Capacity

- 10,440 Sq ft
- Banquet 928 (full lawn)
- Banquet 576 (West lawn)
- Banquet 352 (East lawn)

\*Images may contain sub-rented items