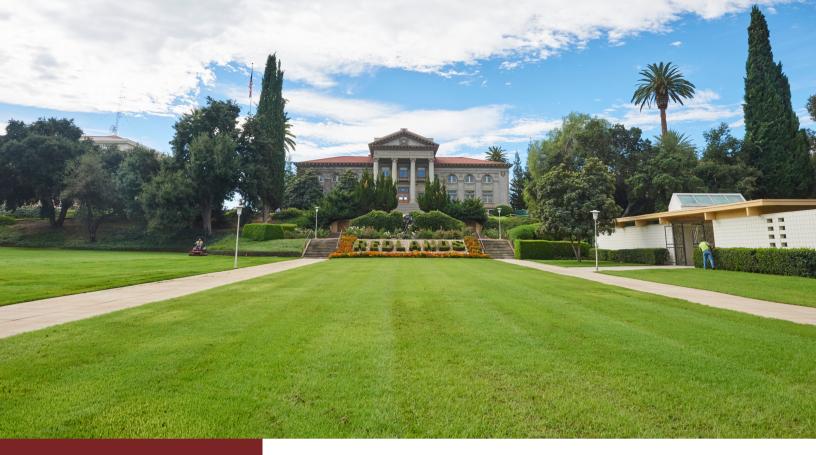

## **ADMINISTRATION LAWN**

Located off of Colton Avenue

The Administration Lawn boasts magnificent views of the Quad, Memorial Chapel, and mountains in the distance. Highlighted by the historic Redlands shrub overlooked by the Administration building, this is an ideal location for receptions, galas, banquets, company picnics and more.

## **Features**

- Iconic Redlands Shrub
- Scenic views
- Indoor restrooms in adjacent building
- Wi-Fi enabled