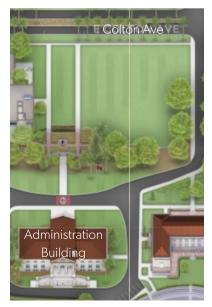

## **ADMINISTRATION LAWN**

Located off of Colton Avenue

The Administration Lawn boasts magnificent views of the Quad, Memorial Chapel, and mountains in the distance. Highlighted by the historic Redlands shrub overlooked by the Administration building, this is an ideal location for receptions, galas, banquets, company picnics and more.