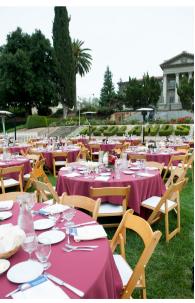

## **ADMINISTRATION LAWN**

Located off of Colton Avenue

The Administration Lawn boasts magnificent views of the Quad, Memorial Chapel, and mountains in the distance. Highlighted by the historic Redlands shrub overlooked by the Administration building, this is an ideal location for receptions, galas, banquets, company picnics and more.

## Capacity

- 10,440 Sq ft
- Banquet 928 (full lawn)
- Banquet 576 (West lawn)
- Banquet 352 (East lawn)

\*Images may contain sub-rented items